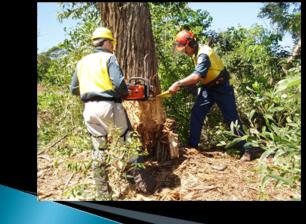

### Fall Trees Manually

#### **Outcome on Completion of this Course**

Statement of Attainment issued on successful completion to students of: FWPCOT2236 Fall trees manually (basic)