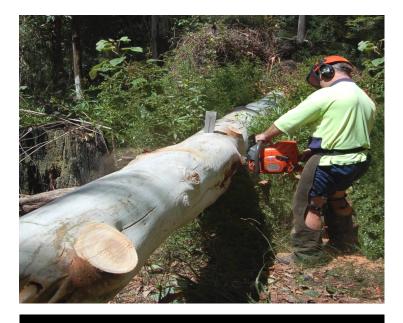

### Fall Trees Manually

#### **Outcome on Completion of this Course**

Statement of Attainment issued on successful completion to students of: FWPCOT2236 Fall trees manually (basic)