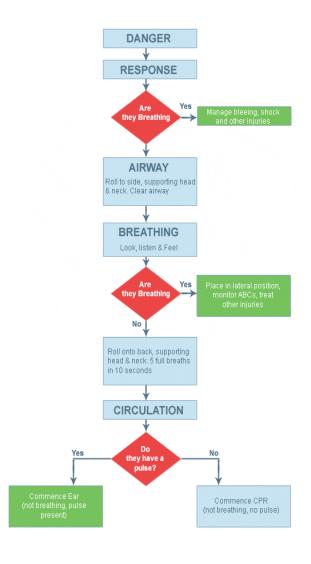

## Content of course:

Respond to an emergency situation Apply appropriate first aid procedures Communicate details of the incident Evaluate the incident and own performance

Course (pre-requisite plus HLTAID002)